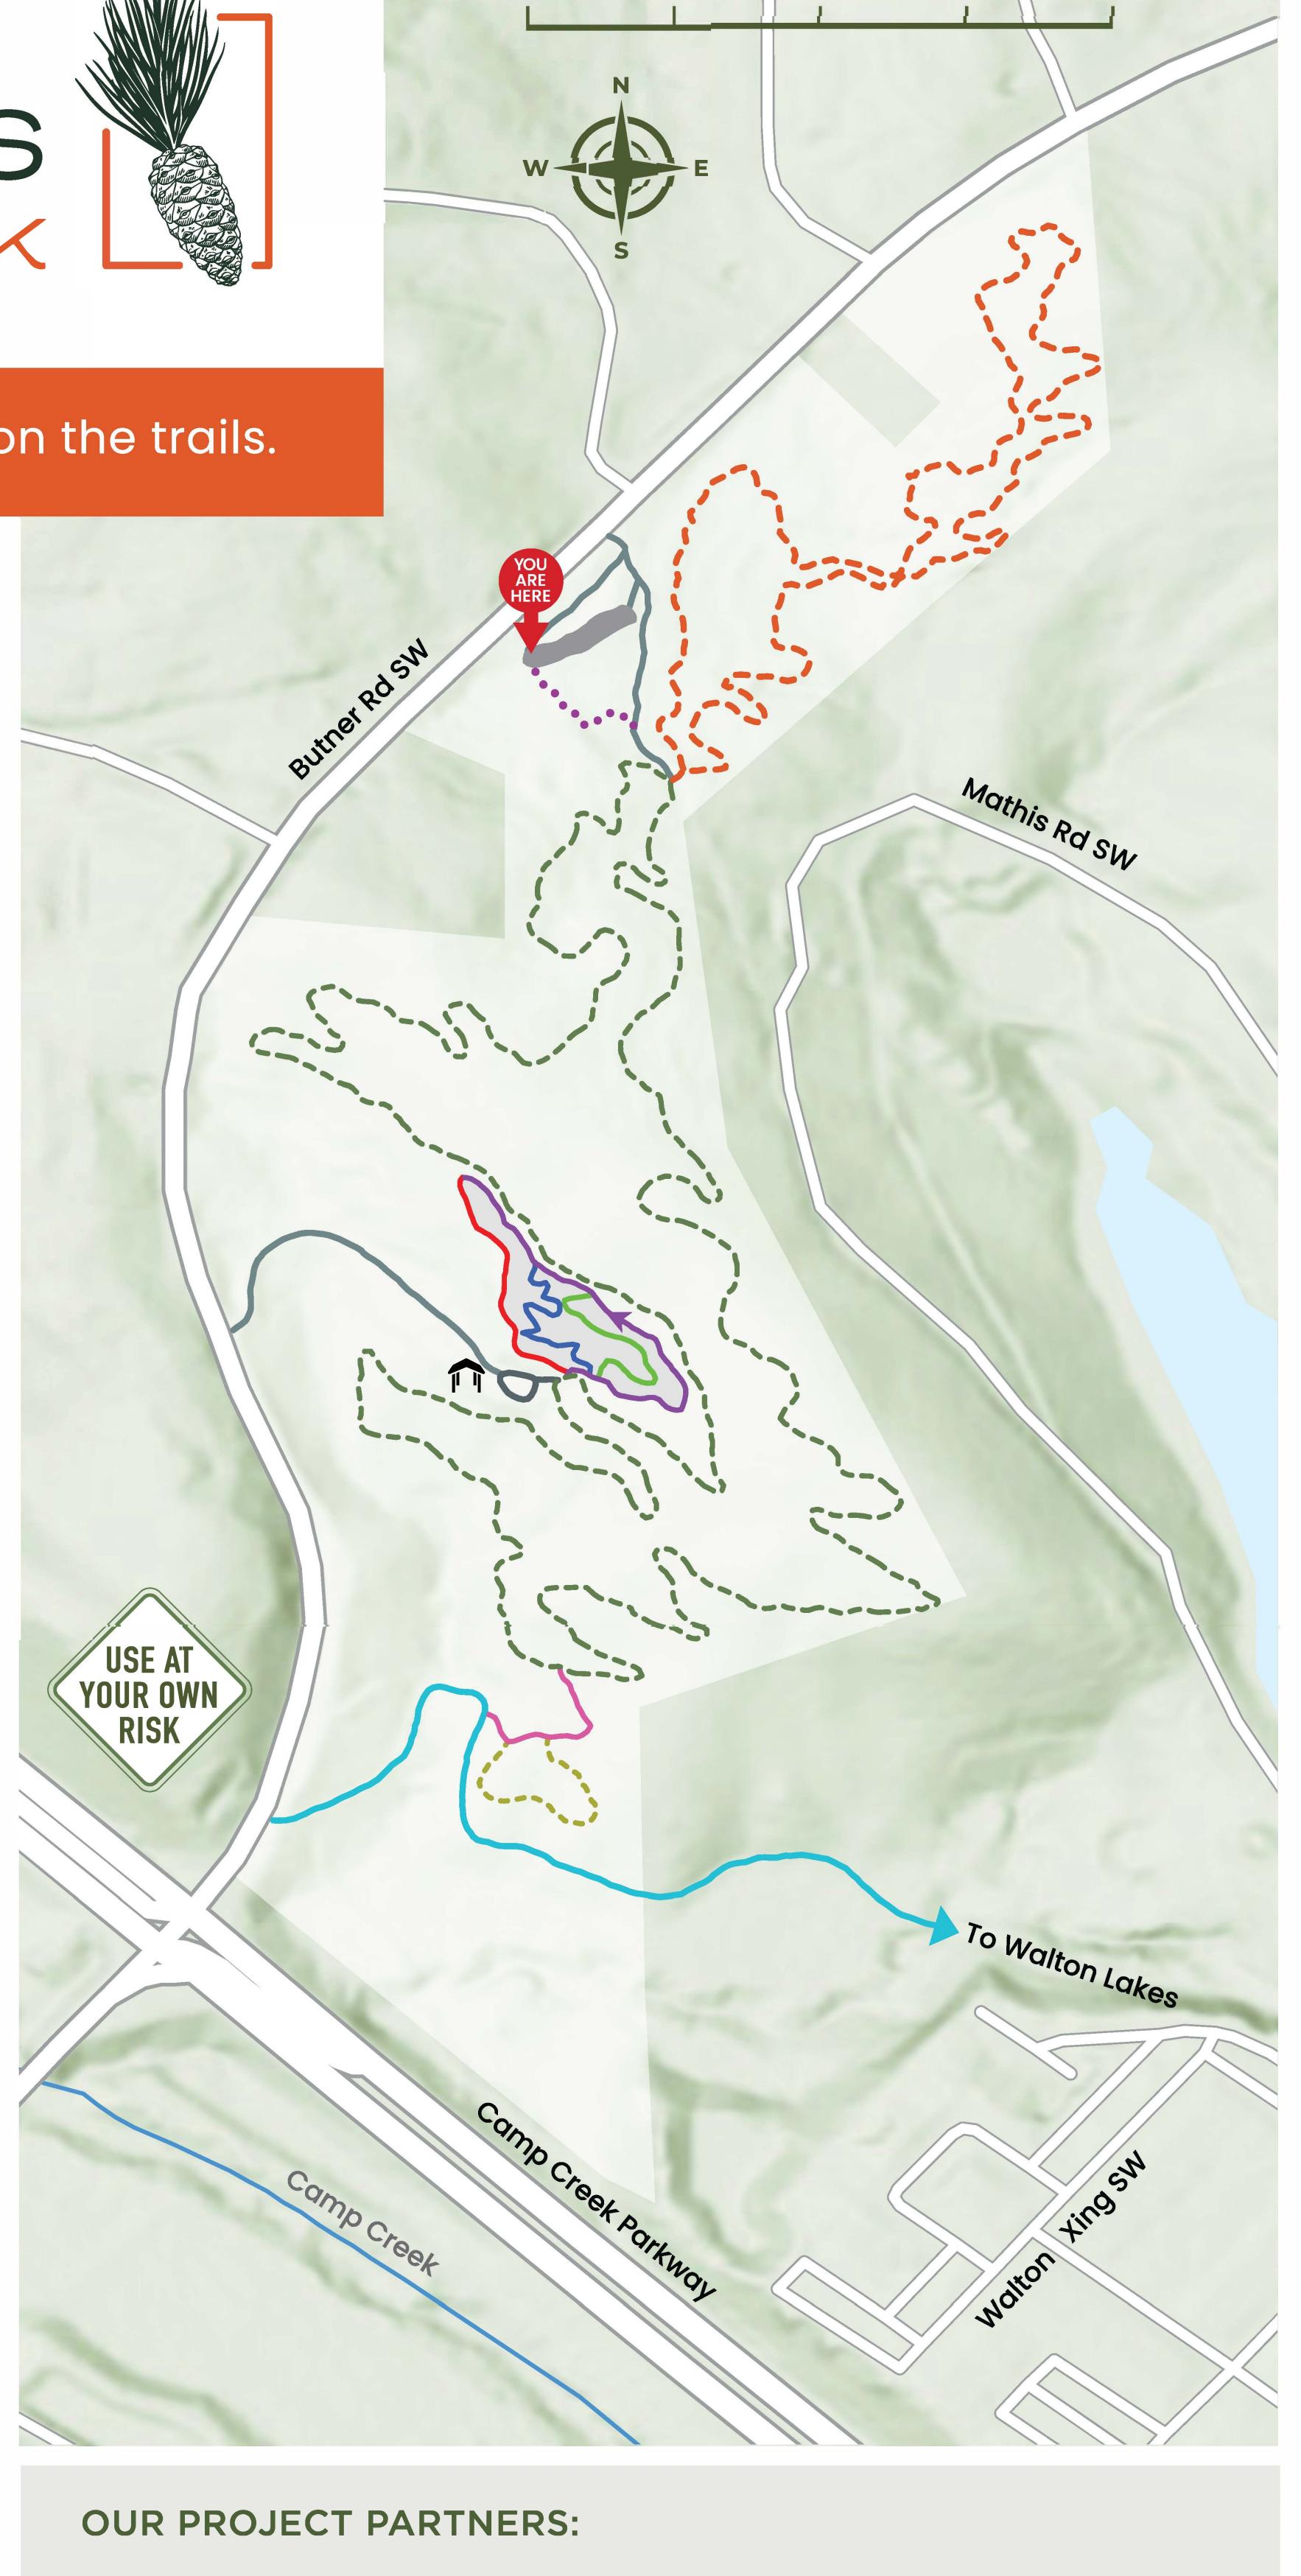

Take a photo of this map to help you on the trails.

## LEGEND

•••• Entrance Trail

Upper Chestnut Loop (0.76 mi)

Lower Chestnut Loop (1.67 mi)

Aerotropolis Nature Trail

Walton Entrance Trail

William "Bill" Edwards Nature Trail

Skills Access Trail

— 301 Skills Trail

201 Skills Trail

101 Skills Trail

Parking Hub

Entrance Roads

Pavillion

## IN CASE OF EMERGENCY, CALL 911.

You are currently located at: 2968 Butner Rd, Atlanta, GA 30331

**GPS:** 33.6756407°, -84.5458387°

THIS PROPERTY IS OWNED AND MANAGED BY THE SOUTHEASTERN TRUST FOR PARKS & LAND, INC.